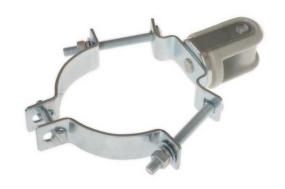

# SERVICE WIREHOLDER, MAST-TYPE fits 3in to 4in PIPE DIAMETER, GRAY PORCELAIN MATERIAL

By CHANCE Utility Catalog # C2070076

Wireholders support service installations for connections to pipe mast.

- Wet process porcelain insulator with 1" dia. internal opening
- Two-piece bracket is zinc plated steel
- Galvanized steel carriage bolts, washers, lock washers and hex nuts