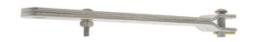

# **EXTENSION LINK, 14in LENGTH,** 15,000lbs MINIMUM STRENGTH

By Chance

Catalog # C2070112

Extension links provide additional clearance for deadend and corner installations.

## **Features**

- 13/16" dia. link hole
- 11/16" clevis opening
- 5/8" dia. clevis pin
- 1/4" x 2" steel galvanized per ASTM A-153