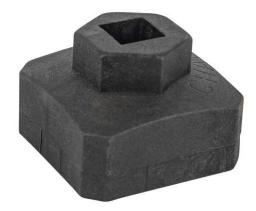

# WIREHOLDER INSTALLATION TOOL for NYLON, SCREW-TYPE WIREHOLDERS

By CHANCE Utility Catalog # C2070143

Each box of nylon screw-type wireholders includes one installation tool; however, additional tools can be ordered under this part number.

## Features

- 1/2" square internal drive and 1-1/8" hex external drive for accomodated various power driving options
- Black UV resistant color