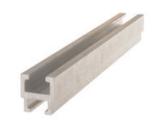

# TWO-WAY T-SLOT BAR for CONDUIT or EQUIPMENT MOUNTING, 12in LENGTH

By Chance Catalog # C2WT12

2-Way T-Slot bar can be used to mount equipment to poles, structures, walls, enclosures, etc. Slots capture the head of 1/2" and 5/8" diameter bolts.

#### General

Catalog Number C2WT12

Material 6061-T6 Aluminum

Style 2-Way

Type Conduit Bracket UPC 096359294429

#### **Dimensions**

Dimensions 12.000 in x 1.500 in x 1.500 in

Distance From Pole N/A
Height 1.5 in
Length 12 in
Weight 1.08 lb
Width 1.5 in