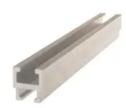

# **TWO-WAY T-SLOT BAR for CONDUIT or EQUIPMENT MOUNTING, 48in LENGTH**

By Chance Catalog # C2WT48

2-Way T-Slot bar can be used to mount equipment to poles, structures, walls, enclosures, etc. Slots capture the head of 1/2" and 5/8" diameter bolts.