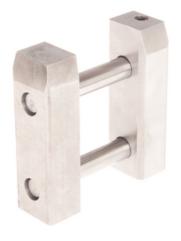

## 2.875" Round Shaft pin set

By Chance Catalog # C3031624

RS278 pin set.

## **Features**

- RS278 two-pin set only
- Used to install RS278 helical piles

## General

Application Anchor/Pile Installation

Drive Wrench Anchor Type RS278 Pipe Pile

Style Pin Set

Type Pipe Drive Tool UPC 096359567325

**Dimensions** 

Weight 8 lb

Logistics