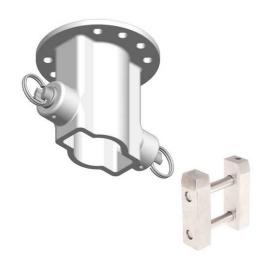

# **Drive Tool with RS278 pin set**

By CHANCE Utility Catalog # C3031626

Drive Tool with RS278 pin set.

### **Features**

- Drive Tool comes with one set of pins, bolts, nuts and lockwashers.
- Used to install RS278 helical piles