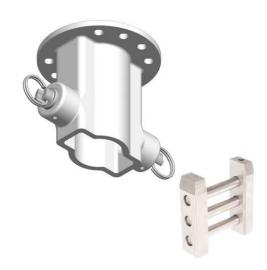

# **Drive Tool with RS3500 pin set**

By CHANCE Utility Catalog # C3031627

Drive Tool with RS3500 pin set.

#### **Features**

- Drive Tool comes with one set of pins, bolts, nuts and lockwashers.
- Used to install RS3500 helical piles

### **Application**

Anchor/Pile Installation