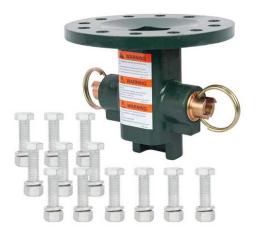

# Anchor, Tool, SS175 Drive Wrench with integral pins

By CHANCE Utility Catalog # C3031645

SS175 Drive Tool for use with 7 5/8" (193.7 mm) bolt circle Kelly Bar Adapter.

#### Features

- These tools include our proprietary Alignment Window that helps reduce chance of finger pinch when anchor is inserted into tool.
- These drive tools require the appropriate Kelly bar adapter, sold separately
- Each comes with bolts, nuts and lockwashers.
- Each of these drive tools includes an integral set of locking dogs that attach the drive tool to the anchor.

### General

| Attachment Style         | Kelly Bar Adapter              |
|--------------------------|--------------------------------|
| Bolt Grade               | 2                              |
| Coating                  | Painted                        |
| Drive Wrench Anchor Type | SS175 Anchor                   |
| Number of Bolt Holes     | 12                             |
| Torque Rating            | 10500 ft-lbs                   |
| Туре                     | Anchor/Pile Installation Tools |
| UPC                      | 096359570493                   |

# Dimensions

| Anchor Installation Hole Size | 0.625 in  |
|-------------------------------|-----------|
| Diameter - Bolt               | 0.625 in  |
| Diameter - Bolt Circle        | 7.625 in  |
| Weight                        | 31.000 lb |
|                               |           |