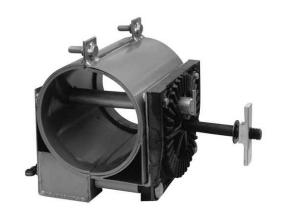

# CHANCE® Boom Adapter For 3 Phase Lift with square mast

By CHANCE Utility Catalog # C4001877

CHANCE® Optional Round Boom Adapter for Altec Digger derricks with 8" Diameter Boom

## **Features**

- Optional Adapter to attach C4000744 and T4001753 3
   Phase Lifts to Altec Digger derricks with 8" diameter Boom
- This is used to replace the square adapte
- Goes on to round boom and alllows the square mast E4000748P to be attached at different angles