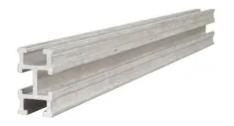

## FOUR-WAY T-SLOT BAR for CONDUIT or EQUIPMENT MOUNTING, 48in LENGTH

By Chance Catalog # C4WT48

Aluminum 4-Way T-Slot bar, 48" long. Used in conjunction with through-bolt to mount equipment to poles, structures, walls, enclosures. Slots capture the head of 1/2"bolts.

Extruded 6061-T6 aluminum material

General

Catalog Number C4WT48
EU RoHS Indicator No

Material 6061-T6 Aluminum

Style 4-Way

Type Conduit Bracket UPC 096359244035

Dimensions

Distance From Pole N/A
Length 48 in
Weight 4.77 lb