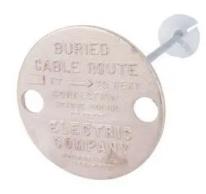

# BURIED CABLE ROUTE MARKER, with ELECTRIC CO DESIGNATION

By Chance Catalog # C5540001

Surface mounted marker has a 6" diameter identification plate that can be used to mark locations of buried power cables.

## Features

- Top plate is made of corrosion resistant copper alloy
- 3" dia. helix and 7/16" dia. shaft are galvanized per ASTM A-153