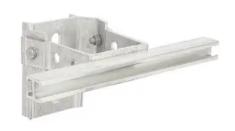

# CONDUIT STANDOFF BRACKET, 6in POLE OFFSET, with 12in H-SLOT BAR

By Chance Catalog # C6CSO12A

## **Features**

- Mounts to pole with one 5/8" machine bolt and one 1/2" lag screw, hole spacing is 3-5/8"
- 6061-T6 aluminum material
- T-slot bar is factory assembled to the bracket

### **Dimensions**

Dimensions 12.000 in x 5.750 in x 7.000 in

Height 7 in
Length 12 in
Weight 4.14 lb
Width 5.75 in