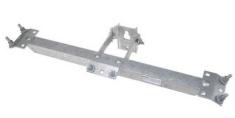

# **THREE PHASE/SINGLE POSITION COMPONENT** for **TERMINATOR/ARRESTER BRACKETS**

By CHANCE Utility Catalog # C6PA

Use with aluminum terminator/arrester brackets for customization.

# Features

- End to end bracket spacing is 23-1/4"
- Includes six 1/2" x 2" galvanized steel carriage bolt
- Aluminum component is 6061-T6 aluminum

# General

Material Style

UPC

6061-T6 Aluminum Three Phase Terminator & Arrestor Bracket 096359572688

\*Representative Image

4.17 lb