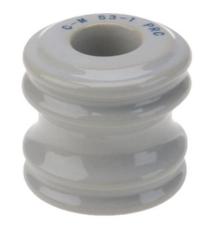

# PORCELAIN SPOOL INSULATOR, ANSI 53-1, GRAY

By Chance Catalog # C9091031

Spool insulators are used with spool bolts (upset bolts), insulator clevises and secondary racks for neutral and secondary applications. Industry slan is pineapple.