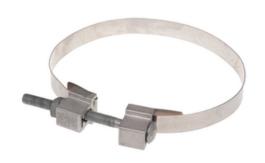

# STAINLESS STEEL BANDING/BUCKLE KIT, 1-1/4in x 36in

By Hubbell Catalog # CBAB5836

• Kit includes 36" of 1-1/4" stainless steel banding and one CBAB538 adjustable buckle

#### General

Bandwidth 1-1/4 in Material Stainless Steel Туре **Banding Components** 

UPC

096359508656

## **Dimensions**

36.00 in Length 0.044 in **Thickness** 2.11 lb Weight Width 1.25 in