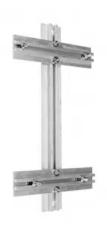

# CABINET MOUNTING BRACKET, MAX. 17in WIDE x 30in TALL MOUNTING RANGE

By Chance Catalog # CCMB1830

Aluminum Cabinet Mounting Bracket, for mounting meter cabinets, meter sockets or other light-duty enclosures with a maximum weight of 500 lbs.

### **Features**

- Installs to pole or wall with two 1/2" fasteners, not included
- Four 1/4" x 1" stainless steel bolts are adjustable for mounting range of 1" to 17 1/4" x 2" to 30"
- Shipped unassembled