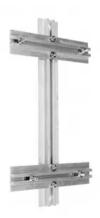

## CABINET MOUNTING BRACKET, MAX. 7in WIDE x 12in TALL MOUNTING RANGE

By Chance Catalog # CCMB812

Aluminum Cabinet Mounting Bracket, for mounting meter cabinets, meter sockets or other light-duty enclosures with a maximum weight of 500 lbs.

## Features

- Installs to pole or wall with two 1/2" fasteners, not included
- Four 1/4" x 1" stainless steel bolts are adjustable for mounting range of 1" to 7 1/4" x 2" to 12"
- Shipped unassembled