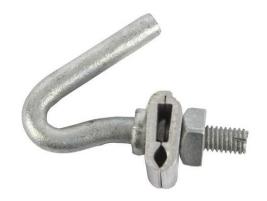

# C Span Clamp

By CHANCE Utility Catalog # CCSC

C Span Clamp provides drop wire clamp attachment at the mid-span. Accepts strand size range of 1/4" to 3/8". Clamp plates are aluminum with 3/8" steel hardware. Threads are staked to prevent loss of nut during installation.

### **Features**

- Accepts strand size range of 1/4" to 3/8"
- Clamp plates are aluminum with 3/8" steel hardware
- Threads are staked to prevent loss of nut during installation