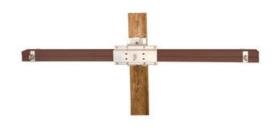

# 10ft APITONG WOOD DEADEND CROSSARM, 4-WAY

By Chance Catalog # CHDDEA4108EBREA

Deadend crossrms are used to counterbalance the conductor pull, at corners, angles and where switches are installed.

\*Representative Image

#### **Features**

- Material: Apitong wood treated with copper naphthenate per AWPA P8 specification and 6061-T6 aluminum fittings
- 13/16" mounting holes on 10" centers. Bottom hole is open slot.
- 5/8" attachment hardware 9 locations