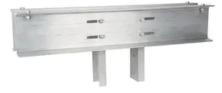

# STUB POLE KIT for HD MODEL PLATFORMS

By Chance Catalog # CPEPKHD

Extra pole kit fastenes to the underside of aluminum equipment platforms to provide a connection to a stub pole for increased platform strength capacity

### Features

- Kit includes everything needed to add one stub pole to heavy-duty platform
- Fits 7" to 10" dia. poles
- Attaches with two 3/4" through bolts
- Material 6061-T6 aluminum