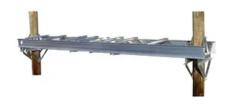

# HEAVY-DUTY ALUMINUM EQUIPMENT PLATFORM, 14ft MOUNTING SPACE BETWEEN POLES, w/ONE WALKWAY

By Chance Catalog # CPHD142WKY

Aluminum platforms are light-weight but capable of supporting heavy loads. Can be used to mount heavy equipment such as transformers or regulators.

## **Dimensions**

Distance From Pole N/A Width 42 in