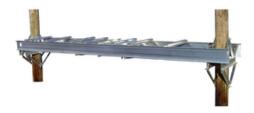

# HEAVY-DUTY ALUMINUM EQUIPMENT PLATFORM, 16ft MOUNTING SPACE BETWEEN POLES

By CHANCE Utility Catalog # CPHD162

Aluminum heavy duty equipment platform with 16' inside pole face to face spacing. The platform width is 42'' and attaches to poles with eight 3/4'' machine bolts (four per side) that are purchased seperately.

### **Features**

• Aluminum platforms are light-weight but capable of supporting heavy loads. Can be used to mount heavy equipment such as transformers or regulators.

## General

Material UPC 6061-T6 Aluminum 096359299257

\*Representative Image

## Dimensions

Distance From Pole Weight Width N/A 300.86 lb 42.00 in