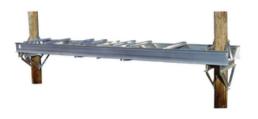

## SUPER EXTRA HEAVY-DUTY ALUMINUM EQUIPMENT PLATFORM, 17ft MOUNTING SPACE BETWEEN POLES, UNASSEMBLED

By CHANCE Utility Catalog # CPSEHD182UA

Aluminum Super Extra Heavy duty equipment platform with 15' inside pole face to face spacing. The platform width is 48" and attaches to poles with (14) 3/4" machine bolts (seven per side) that are purchased seperately.

## **Features**

- Light-weight 6061-T6 aluminum for supporting heavy equipment such as transformers and regulators
- Rated for three vertical loads of 7,266 lbs. or one center load of 17,266 lbs.
- This platform is shipped unassembled