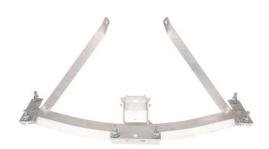

# 3 PHASE CURVED EQUIPMENT MOUNT, 2-POSITION HORIZONTAL FITTINGS, 48in END to END SPACING

By Hubbell Catalog # CR3CA48

Bracket for 3-phase mounting of cutouts, arresters or cable terminators.

\*Representative Image

### **Features**

- Compact curved design
- · Lighweight aluminum
- Mounts to pole with one 5/8" machine bolt and one 1/2" lag screw in base and two 1/2" lag screws in braces
- Material: 6061-T6 aluminum