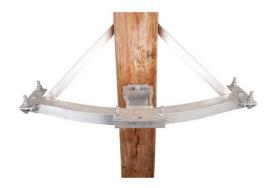

# 3 PHASE CURVED EQUIPMENT MOUNT, 2-POSITION HORIZONTAL FITTINGS, 48in END to END SPACING

By Hubbell Catalog # CR3CA48CB

Bracket for 3-phase mounting of cutouts, arresters or cable terminators.

#### Features

- Compact curved design
- Lighweight aluminum
- Mounts to pole with one 5/8" machine bolt and one 1/2" lag screw in base and two 1/2" lag screws in braces
- Material: 6061-T6 aluminum

## General

Style

Type UPC 2 Bolt Horizontal Equipment Mounting Fitting Equipment Brackets 096359534631

\*Representative Image

## Dimensions

Distance From Pole 15 in
Logistics
Carton Quantity 4