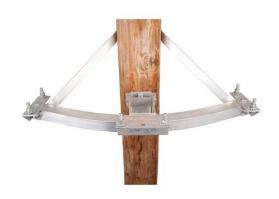

## 3 PHASE CURVED EQUIPMENT MOUNT, 2-POSITION HORIZONTAL FITTINGS, 34in END to END SPACING

By Hubbell Catalog # CR3CACB

Bracket for 3-phase pole mounting of cutouts, arresters or cable terminators.

- Compact curved design
- · Lighweight aluminum
- Mounts to pole with one 5/8" machine bolt and one 1/2" lag screw in base and two 1/2" lag screws in braces
- Material: 6061-T6 aluminum

## General

Style 2 Bolt Horizontal Equipment

Mounting Fitting

Type Equipment Brackets UPC 096359534617

\*Representative Image