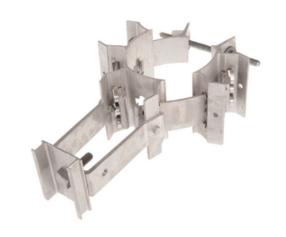

# BANDED SINGLE POSITION RECLOSER MOUNTING BRACKET

By Chance Catalog # CRSM1

Lightweight aluminum banded bracket support a single recloser on distribution pole.

## **Features**

- Bracket fits pole diametes of 7-3/4" to 12-1/4"
- Pole offset distance is 9"
- Includes 5/8" x 1-3/4" recloser mounting bolt
- Spring retaing clips hold assembly intact before securing on pole
- Band components are 6061-T6 aluminum with ASTM A-153 galvanized steel fasteners