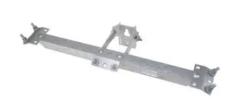

# POLE MOUNTED STANDOFF BRACKET for TERMINATOR/ARRESTER BRACKETS

By Chance Catalog # CTBEMB1

Bracket mounts to pole with 5/8" through bolt and 1/2" lag screw

- Includes mounting pad with two 1/2" x 2" bolts
- Bracket is 6061-T6 aluminum

#### General

Catalog Number CTBEMB1
EU RoHS Indicator No

Material 6061-T6 Aluminum UPC 096359363224

#### **Dimensions**

Distance From Pole N/A

Weight 3.31 lb