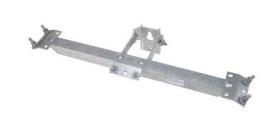

# TERMINATOR/ARRESTER BRACKET, 3-PHASE, 2 POSITION

By CHANCE Utility
Catalog # CTBEMB16PA35

Bracket for three phase mounting of terminators and or arresters is lightweight for easy handling. Mounts to pole with 5/8" through bolt and 1/2" lag screw.

# \*Representative Image

## **Features**

- 35" outside phase spacing
- Shipped completely assembled
- Material: 6061-T6 aluminum