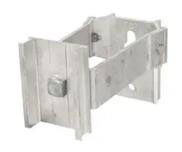

# SINGLE POSITION RECLOSER MOUNTING BRACKET

By Chance Catalog # CTBRSM1

Lightweight aluminum bracket supports a single recloser on distribution pole.

## **Features**

- Mounts to pole with on 5/8" through bolt and one 1/2" lag screw on 5" spacing
- Includes one 5/8" x 1-3/4" machine lug bolt
- Material is 6061-T6 aluminum with ASTM A-153 galvanized steel hardware