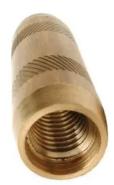

# THREADED, COPPER-BONDED GROUND ROD COUPLING, 1/2in

By Chance Catalog # CTC12

Ground rod couplings are used to connect two or more threaded ANSI/NEMA GR-1 compliant copper-bonded ground rods.