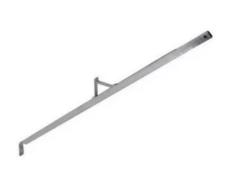

# SIDE-ARM CROSSARM BRACE, 120in LENGTH, 2in x 2in x 1/4in STEEL

By Chance Catalog # DB7L2

A diagonal steel brace used to provide stability and strength to crossarms that are installed in an offset application. Industry slang is alley arm brace

## **Features**

- 11/16" dia. crossarm hole and two 11/16" pole mounting holes
- Includes lineman's step
- Hot dipped galvanized per ASTM A-153