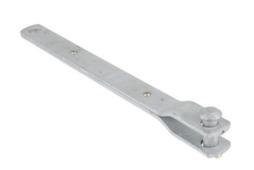

# **EXTENSION LINK, 14in LENGTH, 10,000lbs MINIMUM STRENGTH**

By Chance Catalog # DC33B1

Extension links provide additional clearance for deadend and corner installations.

#### **Features**

- 11/16" dia. link hole
- 3/4" clevis opening
- 5/8" dia. clevis pin
- 3/16" x 1-1/4" steel galvanized per ASTM A-153