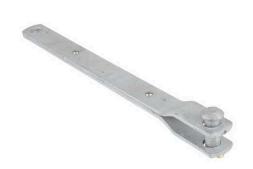

# **EXTENSION LINK, 10in LENGTH, 10,000lbs MINIMUM STRENGTH**

By CHANCE Utility Catalog # DC33B3

Extension links provide additional clearance for deadend and corner installations.

#### **Features**

- 11/16" dia. link hole
- 3/4" clevis opening
- 5/8" dia. clevis pin
- 3/16" x 1-1/4" steel galvanized per ASTM A-153