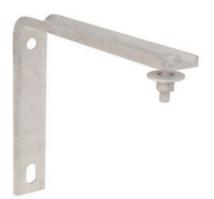

# POLE MOUNTED, CUTOUT/ARRESTER L-BRACKET, 8in OFFSET

By Chance Catalog # DC48B3

Used for pole mounting of cutouts/arresters.

# Features

 Includes 1/2" x 2" carriage bolt, lockwasher, tooth washer and hex nut

14

- Mounts to pole with 5/8" diameter thru-bolts
- Mounting holes are spaced on 8" 10" centers
- Bracket and fasterners are galvanized per ASTM A-153