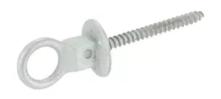

# DISCONTINUED - CLOSED EYE HOOK SCREW, 3/8in GIMLET THREAD x 3-1/2in LENGTH

By Chance Catalog # DC7H2

### **Features**

- DISCONTINUED OBSOLETE W/O DIRECT REPLACEMENT
- Internal diameter of eye 15/16"
- 1-5/8" flange diameter
- Malleable iron
- galvanized per ASTM A-153