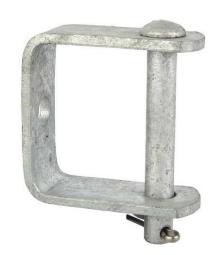

# SPOOL INSULATOR DEADEND SECONDARY CLEVIS

By CHANCE Utility Catalog # DC8F1

Clevis bracket for spool insulators used in secondary deadend applications. Used with ANSI Class 53-2 spool insulators. Replacement components: clevis pin - 450033P; cotter pin - 056747P

### **Features**

- 1/4" x 1-1/2" material
- 11/16" dia. mounting hole
- 5/8" dia. clevis pin with self-locking cotter pin
- Hot dip galvanized per ASTM A-153