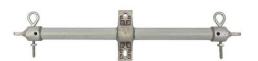

# **Medium Duty Fiberglass Deadend** Arm, 60"

By CHANCE Utility Catalog # DEM60SPEB

# \*Representative Image

#### General

Duty Medium Duty Fiberglass Material Strength Rating - Minimum 3,000 lb Ultimate, Longitudinal (L)

Strength Rating - Minimum

Ultimate, Vertical (V)

Fiberglass Deadend Arm Туре **UPC** 096359360148

2.400 lb

### **Dimensions**

2.5 in Diameter - Rod / Tube Length 60.00 in 10.00 in Mounting Bolt Spacing Weight 26.8 lb