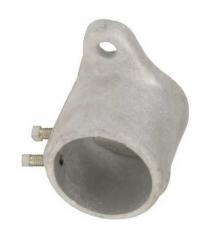

# SIDEWALK STRUT-GUY FITTING for POLE END of 2-1/2in DIA. PIPE

By CHANCE Utility Catalog # DG2D1

Fittings used in conjunction with customer supplied pipe to create a strut guy for situations where space limitations do not accommodate standard guying.

## **Features**

- Two 9/16" dia. pole mountng hole
- Includes 1/2" x 1" set screw
- Cast ductile iron per ASTM A-536 and galvanized per ASTM A-153