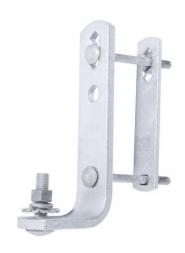

## CROSSARM MOUNTED, COMBINATION CUTOUT & ARRESTER L-BRACKET, 5in EXTENSION

By Hubbell Catalog # DM20S1

Crossarm mounted bracket for mounting a single cutout, arrester or cable terminator.

- Includes one  $1/2" \times 1$ -1/2" and one 2" captive carriage bolts with hex nut, tooth washer and single coil lockwasher
- L-bracket is 3/8" x 2"
- Galvanized steel per ASTM A-153