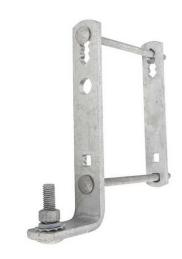

# CROSSARM MOUNTED, CUTOUT/ARRESTER BRACKET, 2-1/4in EXTENSION

By CHANCE Utility Catalog # DM36B3

Crossarm mounted bracket for mounting a single cutout, arrester or cable terminator.

### **Features**

- Includes one 1/2" x 2" captive carriage bolt with hex nut, tooth washer and single coil lockwasher
- Includes back strap and two 3/8" x 7" bolts for crossarm attachment
- L-bracket is 5/16" x 1-1/2"
- Galvanized steel per ASTM A-153