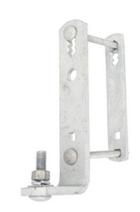

## **Features**

- Includes one  $1/2" \times 2"$  captive carriage bolt with hex nut, tooth washer and single coil lockwasher
- Includes back strap and two  $3/8" \times 5-1/2"$  bolts for crossarm attachment
- L-bracket is 3/8" x 1-3/4"
- Galvanized steel per ASTM A-153

### General

Catalog Number DM55B2

Coating Galvanized, ASTM A-153

Material Steel

Type Crossarm Mounted UPC 096359370116

#### **Dimensions**

Distance From Pole N/A
Weight 3.2 lb

Logistics

Pallet Quantity 480