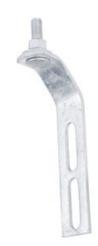

# TANK-MOUNTED ARRESTER BRACKET, 2-1/4in OFFSET, 7-1/2" LENGTH

By Chance Catalog # DM60B1

Bracket attaches to transformer lugs to support arrester mounting.

## **Features**

- $1/2" \times 2"$  arrester mounting bolt and nut with split lock washer and tooth lock washer
- Mounting holes are open sided for installation under lug bolt heads
- Bracket is 1/4" x 1-1/2" galvanized steel per ASTM A-153