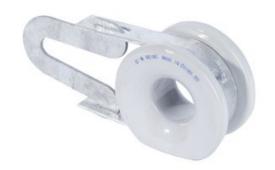

# INSULATED SECONDARY RACK SERVICE DROP BRACKET

By Chance Catalog # DR1M4

Bracket attaches to clevis pin of secondary rack to provide a service drop attachment point.

## **Features**

- Includes gray porcelain insulator
- Yoke and insulator band are galvanized steel per ASTM A-153