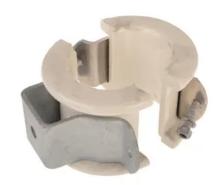

# **INSULATED CABLE SUPPORT, 2in SIZE**

By Chance Catalog # DU27M3

Supports cables mounted on ceilings or walls of underground vaults.

## **Features**

- Split-porcelain insulator is white glazed
- 9/16 dia. hole for attachment hardware
- Galvanized steel mounting strap and aluminum clamp strap