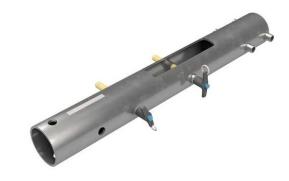

## Jib Sleeve Adapter for Altec Round 4" Diameter Jib

By CHANCE Utility Catalog # E4001678

Jib Sleeve to attached 3 Phase Boom Lift to Altec Round 4" Diameter Jib

## Features

- The Jib Sleeves connects the Load Monitor Box that supports the 10' Mast onto the Truck Jib
- This size fits Altec Round 4" Diameter Jib
- This adatper is included with the C4001664 Complete 3 Phase Boom Lift