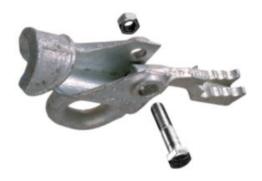

# Anchor, Tool, Pulling Eye

By Chance Catalog # E96

Pulling Eye hooks to anchor rod and used with hoist to connect guy wire.

## Features

This tool provides a large offset eye to accommodate three-ton chain hoist hooks, and leaves the anchor eye free with plenty of clearances for attaching guy deadend