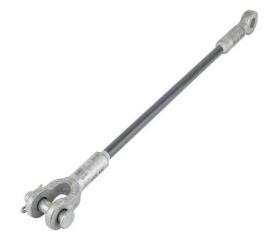

# 12" 16K Guy Strain, Clevis / Eye

By CHANCE Utility Catalog # GS16012CE

12" Fiberglass Guy Strain; 16,000 lb Series; Clevis / Eye

### General

Description - End Fitting Clevis - Eye

Material Fiberglass - Veiled Rod

Strength Rating - Ultimate 16000 lb

Tensile Strength 16000 lb.

UPC 096359036838

## **Dimensions**

Diameter - Rod / Tube 0.625 in Length 12.00 in Length - Clevis Pin Center to 1.38 in

Clevis Bottom

Mounting Bolt Spacing 19.80 in Weight 2.8 lb