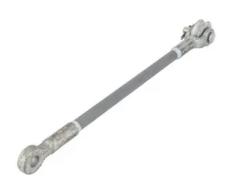

## 12" 16K Silicone Coated Guy Strain, Clevis / Eye + 1 Roller

By Chance Catalog # GS16012CE1SC

12" Silicone Coated Fiberglass Guy Strain; 16,000 lb Series; Clevis / Eye + 1 Roller

• 5/8" diameter fiberglass rod

• End fittings are hot dip galvanized ductile iron

General

Catalog Number GS16012CE1SC Description - End Fitting Clevis - Eye - 1 Roller Material Fiberglass - Silicone Coated

Tensile Strength 16000 lb.

**Dimensions** 

Diameter - Rod / Tube 0.625 in

Length 12 in Length - Clevis Pin Center to 1.38 in

Clevis Bottom

2.8 lb Weight

Logistics

Standard Package

**Product Assets** 

Catalog Page - Page 12-7